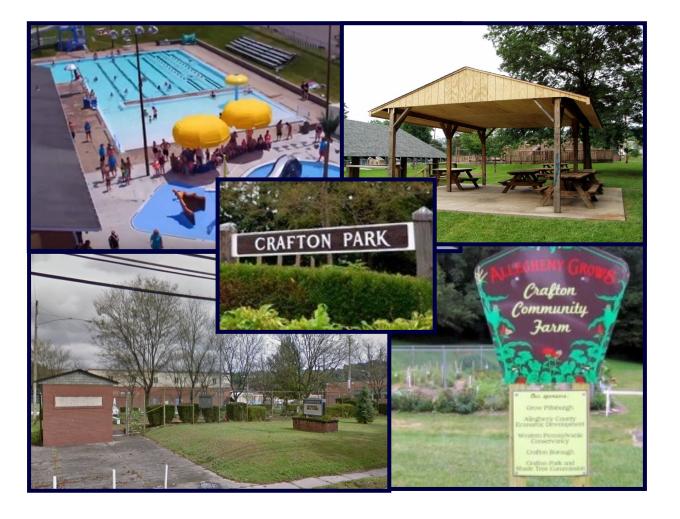

# SUMMER IS HERE!! Get out and enjoy Crafton's many amenities!

For more information on resident resources or to sign up to receive community alerts go to

www.craftonborough.com

Crafton Park is home to the Crafton Pool, a family favorite each year that saw the addition of a splash pad in 2016. Pool passes will be on sale at the Borough Office starting May  $1^{st}$ , Monday through Friday from 9:00am to 4:00pm. Details on pricing, general facility rules and hours, swim lessons and more can be found on pages 4-5. And while you're enjoying your time at the park, be sure to stop by and see what's new at Crafton's Community Farm, where weekly harvests will occur Sundays at 10:00am (page 10).